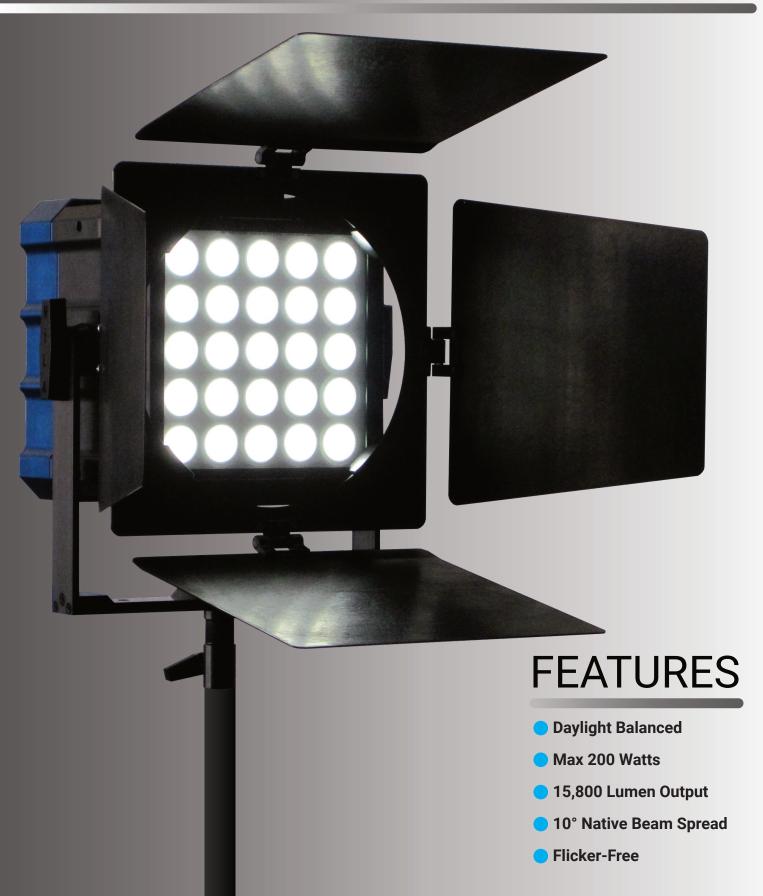

### **OUTPUT**

light output: 15,800 lumens

color: 5,600°K

native beam angle: 10°

variable beam angle: 10° to 80°

focus method: holographic film lenses

UV output: none

color spectrum: continuous

CRI: 86 (5,600°K) TLCI: 84 (5,600°K)

dim range: 0-100% (onboard dimmer) compatible shutter speeds: all (flicker-free)

#### **INPUT**

input voltage: 100-240V AC, 10-18V DC

input current: 1.7A at 115V AC

system watts: 200

control network: DMX512 with RDM

control connections: RJ45 (5-pin XLR adapter optional)

### **HARDWARE**

weight: 24 lbs. (11 kg)

operating temperature: -22°F to +122°F (-30°C to +50°C)

housing construction: aluminum

mounting: yoke (w/junior pin and baby receiver)

soft box mounts: built in

light source: high-efficiency LEDs LED rated lifespan: 20,000+ hours