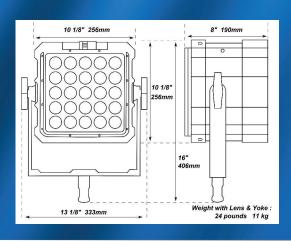

### **HARDWARE**

weight: 24 lbs. (11 kg)

operating temperature: -22°F to +122°F (-30°C to +50°C)

housing construction: aluminum

mounting: yoke (w/junior pin and baby receiver)

soft box mounts: built in

light source: high-efficiency LEDs LED rated lifespan: 20,000+ hours