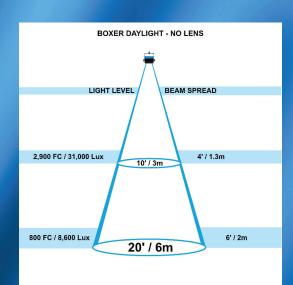

### **OUTPUT**

light output: 15,800 lumens

color: 5,600°K

native beam angle: 10°

variable beam angle: 10° to 80°

focus method: holographic film lenses

UV output: none

color spectrum: continuous